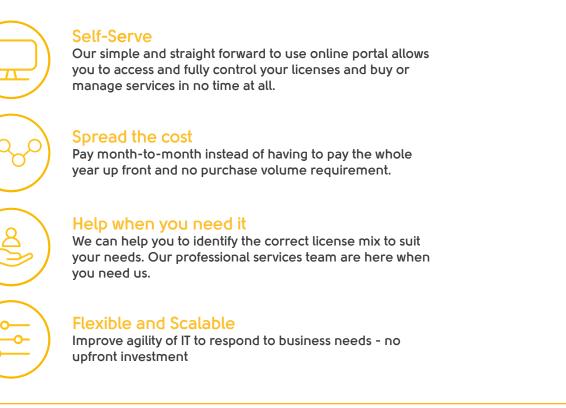

#### Self-serve access to Microsoft Cloud

Using our online portal enables you to manage your usage and to pay for your services on a monthly basis, where you pay for what you need over a fixed term. You can monitor your spending at any time and easily access our service desk if needed. Adding or changing users is simple and ensuring you are correctly licensed for what you are using is easy.

#### Unsure where to start?

With so many license plans and options available, it can be a minefield to decide what is right for your needs. We can help you choose the most suitable Microsoft 365 package, so you get the right business outcome at the best possible value. Additionally if you are unclear on your requirements we have a range of consultancy services for discovery, cloud assessment and migrations to help you define your needs and design a practical implementation plan.