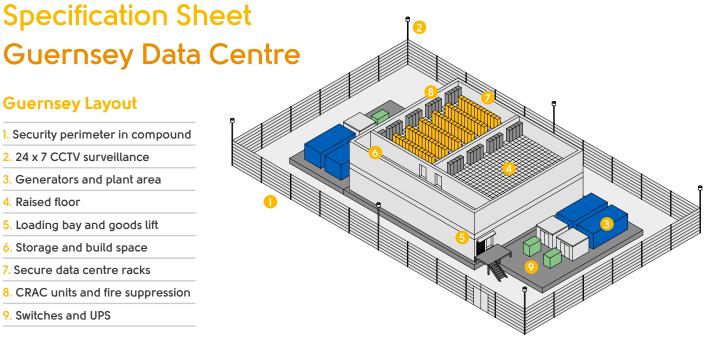

# **Guernsey Layout**

- 1. Security perimeter in compound
- 2. 24 x 7 CCTV surveillance
- 3. Generators and plant area
- 4. Raised floor
- 5. Loading bay and goods lift
- 6. Storage and build space
- 7. Secure data centre racks
- 8. CRAC units and fire suppression
- 9. Switches and UPS